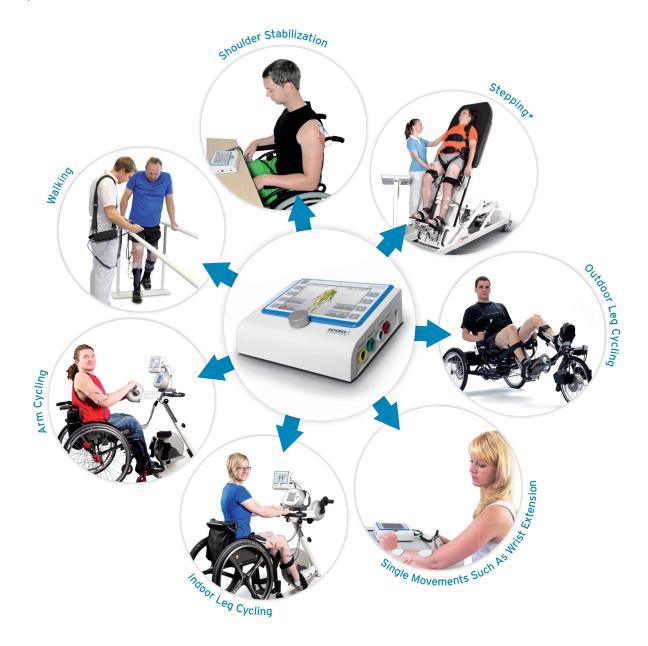

## Movement Therapy with Electrical Stimulation

#### Activate muscles despite paralysis and regain quality of life

HASOMED provides one of the leading system for Functional Electrical Stimulation (FES) in the FES Cycling and FES Research market. Regular therapy with FES rebuilds muscle strength, improves your feelings of well-being and helps to avoid secondary diseases, such as spasticity or pressure sores.

#### For clients after:

- Spinal Cord Injury
- Stroke
- Traumatic Brain Injury
- Cerebral Palsy
- Multiple Sclerosis

#### Benefit from:

- Improving muscle strength
- Increasing cardiovascular system
- Stimulating neural and joint afferences
- Reducing limb spasticity
- Preventing or retarding atrophy